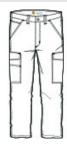

- 8.5-ounce, 98/2 cotton/spandex canvas
- Rugged Flex<sup>®</sup> durable stretch technology for ease of movement
- Sits at the waist
- Comfortable fit through the seat and thigh with room to move
- Left-leg cargo pocket with secure cell phone storage
- Right-leg cargo pocket with utility pocket
- Stronger sewn-on-seam belt loops
- Heavy hauling reinforced back pockets
- Hidden hook and loop closures on cargo and back pocket flaps
- Straight leg opening fits over boots
- Carhartt label sewn on right rear pocket
- Relaxed fit

## **CARE INSTRUCTIONS**

Wash and dry inside out with like colors, Machine wash cold, Do not bleach, Tumble dry low, Warm Iron, Do not dry clean.

front

back