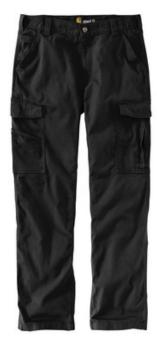

## Carhartt<sup>®</sup> Rugged Flex<sup>®</sup> Rigby Cargo Pant CT103574

These cargo pants have enough flex that you can easily crouch down to fix a busted taillight. They move with you, not against you.

- 8.5-ounce, 98/2 cotton/spandex canvas
- Rugged Flex<sup>®</sup> durable stretch technology for ease of movement
- Sits at the waist
- Comfortable fit through the seat and thigh with room to move
- Left-leg cargo pocket with secure cell phone storage
- Right-leg cargo pocket with utility pocket
- Stronger sewn-on-seam belt loops
- Heavy hauling reinforced back pockets
- Hidden hook and loop closures on cargo and back pocket flaps
- Straight leg opening fits over boots
- Carhartt label sewn on right rear pocket
- Relaxed fit