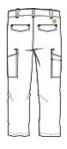

- 8.5-ounce, 98/2 cotton/spandex canvas
- Rugged Flex<sup>®</sup> durable stretch technology for ease of movement
- Sits at the waist
- Comfortable fit through the seat and thigh with room to move
- Left-leg cargo pocket with secure cell phone storage
- Right-leg cargo pocket with utility pocket
- Stronger sewn-on-seam belt loops
- Heavy hauling reinforced back pockets
- Hidden hook and loop closures on cargo and back pocket flaps
- Straight leg opening fits over boots
- Carhartt label sewn on right rear pocket
- Relaxed fit

## **CARE INSTRUCTIONS**

Wash and dry inside out with like colors, Machine wash cold, Do not bleach, Tumble dry low, Warm Iron, Do not dry clean.

front

back